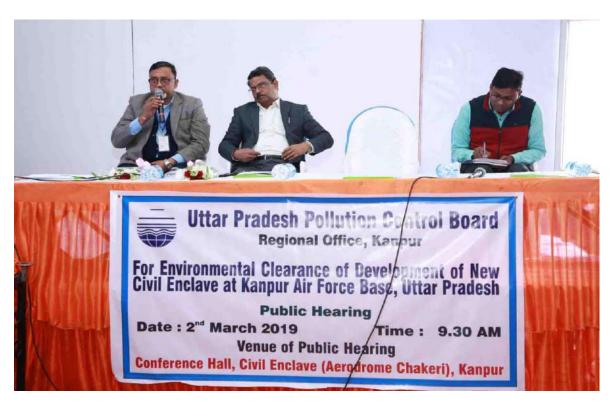

### Photographs of Public Hearing Conducted on 02 March 2019 for Proposed Civil Enclave at Kanpur

## Photographs of Public Hearing Conducted on 02 March 2019 for Proposed Civil Enclave at Kanpur