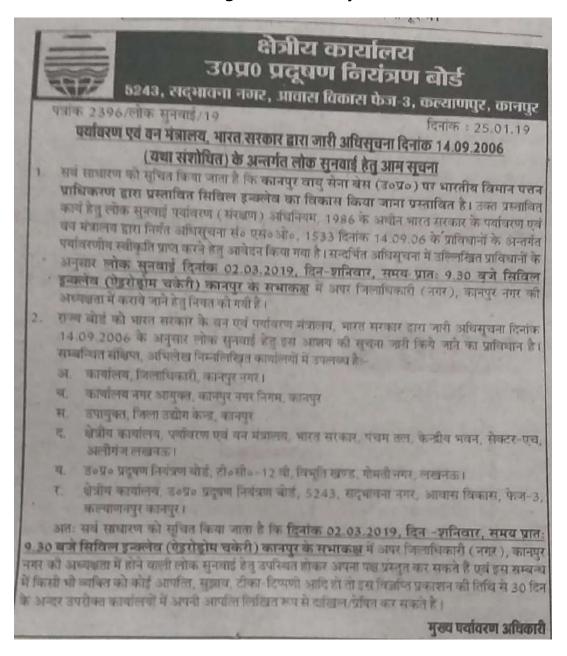

सन्दर्भित प्रस्तावित कानपुर नगर में वायुसेना बेस (उत्तर प्रदेश) पर नए सिविल एन्क्लेव के विकास के लिए पर्यावरणीय स्वीकृति प्राप्त किये जाने की प्रक्रिया के अनुक्रम में लोक सुनवाई हेतु बोर्ड मुख्यालय में एयरपोर्ट डायरेक्टर, भारतीय विमान पत्तन प्राधिकरण, कानपुर द्वारा आवेदन किया गया। तत्क्रम में लोक सुनवाई हेतु बोर्ड मुख्यालय के पत्र संख्या एच31574/सी—2/एनओसी—4383/कानपुर/19 दिनांक 17.01.2019 द्वारा जिलाधिकारी महोदय, कानपुर नगर से अनुरोध किया गया। परियोजना पर्यावरण संख्या एस0ओ01533 दिनांक 14.09.2006 यथासंशोधित ए0ओ0 3067(ई) दिनांक 01.12.2009 के प्राविधानों के तहत की अनुसूची श्रेणी ए—7(ए) में अच्छादित है तथा भारत सरकार की अधिसूचना में उल्लिखित प्रक्रिया के अनुसार पर्यावरणीय स्वीकृति के पूर्व लोक सुनवाई अनिवार्य है। अपर जिलाधिकारी (वि0/रा0), कानपुर नगर द्वारा लोक सुनवाई की तिथि 02.03.2019 समय पूर्वाहन 09:30 बजे, सिविल एन्क्लेव (एइरोड्रोम चकेरी) के सभाकक्ष, कानपुर नगर नियत की गयी। लोक सुनवाई की आम सूचना दैनिक अमर उजाला एवं दैनिक जागरण के हिन्दी संस्करण में दिनांक 28.01.2019 को बोर्ड द्वारा प्रकाशित कराई गयी, जिसमें समस्त सर्वसाधारण से आपत्तियां, सुझाव, टीका, टिप्पणी आमंत्रित की गयी। समाचार पत्रों में प्रकाशन की खुझाव/आपत्ति क्षेत्रीय कार्यालय, उ०प्र० प्रदूषण नियंत्रण बोर्ड, कानपुर नगर व अन्य विभागो में प्राप्त नहीं हुए है।