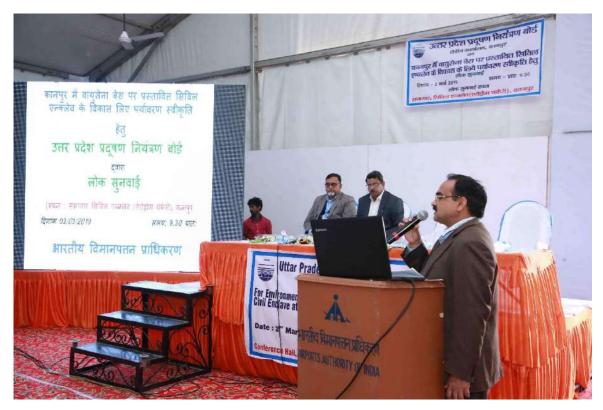

### Photographs of Public Hearing Conducted on 02 March 2019 for Proposed Civil Enclave at Kanpur

## Photographs of Public Hearing Conducted on 02 March 2019 for Proposed Civil Enclave at Kanpur